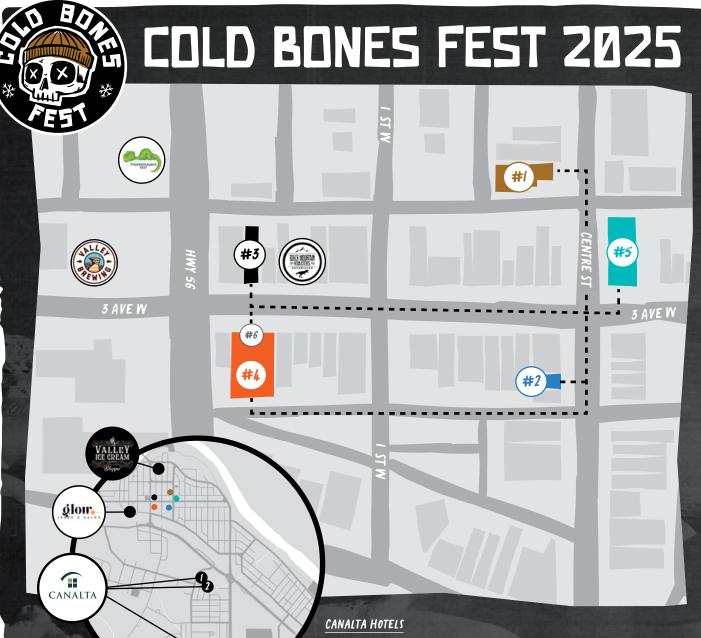

**VENUE** #1

DRUMHELLER LEGION BRANCH 22

SATURDAY WRISTBAND PICK UP

VENUE #2

HELLER GOOD SANDWICHES

SPONSORED BY ANNEX ALE PROJECT

VENUE #3

DRUM DISTILLING CO.

SPONSORED BY CANALTA

**VENUE #4** 

**BADLANDS PHOTOGRAPHY** 

BAR BY BADLANDS TRAIL SOCIETY

VENUE #5

NAPIER THEATRE

SPONSORED BY VALLEY BREWING
FRIDAY WRISTBAND PICK UP

#6 SENSORY BREAK SPACE

DRY CANYON COLLECTABLES

I. SURESTAY PLUS BY BEST WESTERN

2. RAMADA BY WYNDHAM 3. CANALTA JURASSIC HOTEL